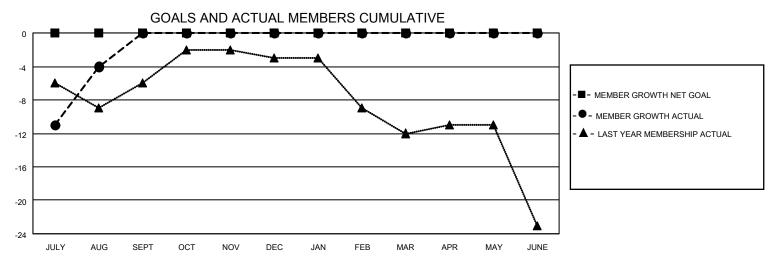

## MONTHLY MEMBERSHIP PROGRESS REPORT

LOCATION UTAH District 28 T Results as of: 8/31/2022

| Clubs                 |               |           |               | Members               |                        |                         |                                                    |
|-----------------------|---------------|-----------|---------------|-----------------------|------------------------|-------------------------|----------------------------------------------------|
| RESULTS FOR 2022-2023 |               |           |               | RESULTS FOR 2022-2023 |                        |                         |                                                    |
| QUARTER               | NEW CLUB GOAL | NEW CLUBS | DROPPED CLUBS | QUARTER MEM           | BER GROWTH NET<br>GOAL | MEMBER GROWTH<br>ACTUAL | DROPPED<br>MEMBERS ACTUAL<br>(including transfers) |
| JULY/AUG/SEPT         | 0             | 0         | 0             | JULY/AUG/SEPT         | 0                      | 14                      | 18                                                 |
| OCT/NOV/DEC           | 0             | 0         | 0             | OCT/NOV/DEC           | 0                      | 0                       | 0                                                  |
| JAN/FEB/MAR           | 0             | 0         | 0             | JAN/FEB/MAR           | 0                      | 0                       | 0                                                  |
| APR/MAY/JUNE          | 0             | 0         | 0             | APR/MAY/JUNE          | 0                      | 0                       | 0                                                  |